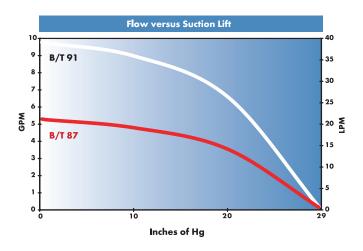

**B/T 1** 9/1/09

| Catalog number                                  | 945-1610                                                                                       | 945-1615            | 945-2610                                                            | 945-2615            |
|-------------------------------------------------|------------------------------------------------------------------------------------------------|---------------------|---------------------------------------------------------------------|---------------------|
| PERFORMANCE                                     | ANALOG                                                                                         |                     | DIGITAL                                                             |                     |
| Flow Capacity                                   | 37 (LPM) 9.7 (GPM) Typical                                                                     |                     |                                                                     |                     |
| RPM                                             | 12 to 321                                                                                      |                     | 11 to 321                                                           |                     |
| Number of Channels                              | One                                                                                            |                     |                                                                     |                     |
| Reversible                                      | Yes                                                                                            |                     |                                                                     |                     |
| External Control - Input                        | Not Applicable                                                                                 |                     | 0-20 mA; or 0 to 10 V; Start/Stop; CW/CCW; Prime (contact closure)  |                     |
| External Control - Output                       | Not Applicable                                                                                 |                     | 0 to 20 mA; 4 to 20 mA; or 0 to 10 V; Tach Motor Running (NC or NO) |                     |
| ELECTRICAL                                      |                                                                                                |                     |                                                                     |                     |
| Voltage VAC (50/60 Hz)                          | 115 V, 60 Hz 1Ph                                                                               | 230 V, 50/60 Hz 1Ph | 115 V, 60 Hz 1Ph                                                    | 230 V, 50/60 Hz 1Ph |
| Current (mA)                                    | 6.5 amps                                                                                       | 3.3 amps            | 6.5 amps                                                            | 3.3 amps            |
| Motor Type                                      | Nema 56C Face, TENV, PMDC                                                                      |                     |                                                                     |                     |
| Motor Size                                      | 1/2 HP (0.37 kW)                                                                               |                     |                                                                     |                     |
| Motor Speed                                     | Max. 1800 rpm                                                                                  |                     |                                                                     |                     |
| Speed Regulation of Setpoint (repeatability)    | ± 5% (± 5 RPM)                                                                                 |                     | ± 3%                                                                |                     |
| Self-Start/Electronic Brake                     | Not Applicable                                                                                 |                     | Yes                                                                 |                     |
| Display                                         | Not Applicable                                                                                 |                     | Four Digit, Seven Segment LED                                       |                     |
| PHYSICAL SPECIFICATIONS                         |                                                                                                |                     |                                                                     |                     |
| Housing materials                               | Polyester powder coated aluminum, Nickel-plated steel, 300 Stainless steel, and Poly-carbonate |                     |                                                                     |                     |
| Pump Head Materials                             | Nylatron® rollers, Delrin®, Polyester powder coated cast iron                                  |                     |                                                                     |                     |
| Operating temperature                           | 0 to 40°C (32 to 104°F)                                                                        |                     |                                                                     |                     |
| Storage temperature                             | –20 to 60°C (–4 to 140°F)                                                                      |                     | -45 to 65°C (-13 to 149°F)                                          |                     |
| IP rating                                       | IP56 (Nema 4)                                                                                  |                     |                                                                     |                     |
| Agency approvals                                | UL, CUL, CE (230 Volt only)                                                                    |                     |                                                                     |                     |
| Controller dimensions (L $\times$ W $\times$ H) | $51 \times 40 \times 66$ cm (20 × 15.5 × 26 in)                                                |                     |                                                                     |                     |
| Shipping weight                                 | 40.4 kg (89 lbs)                                                                               |                     | 47 kg (98 lb)                                                       |                     |