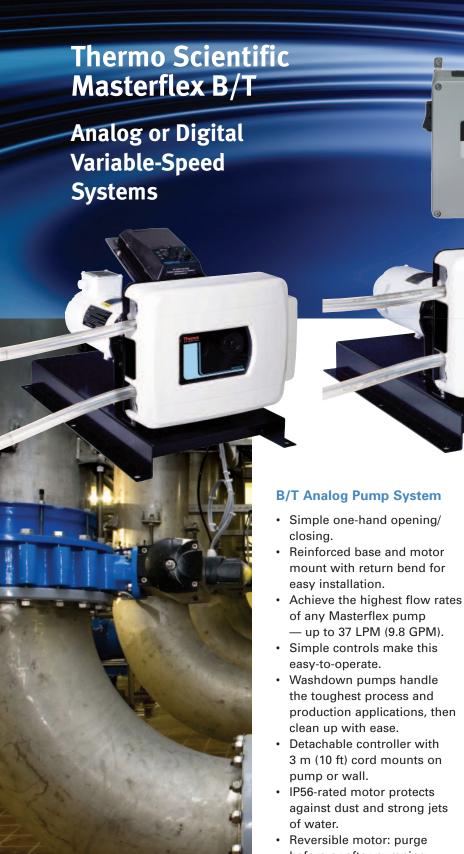

## **B/T Digital Modular Pump System**

- Simple one-hand opening/ closing.
- Reinforced base and motor mount with return bend for easy installation.
- · High-volume, high-accuracy dispensing.
- Dispense by volume or time, or pump continuously.
- Separate motor and controller by up to 25 feet for convenient operation.
- · IP56-rated controller and motor protect against dust and water.
- Keypad lock/unlock feature helps lock in your settings and prevents accidental or unauthorized changes.
- · Simple intuitive controls. Start, stop, prime, reverse, calibrate, and dispense using the sealed keypad.
- Display shows flow rate in metric or units (LPM).
- · Calibrate pump for optimal accuracy.