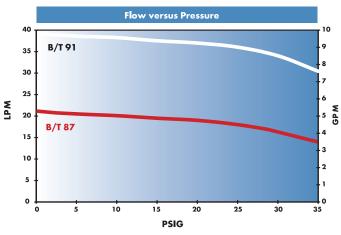

**B/T 1** 9/1/09

| Catalog number                                  | 945-1610                                                                                       | 945-1615            | 945-2610                                                            | 945-2615            |
|-------------------------------------------------|------------------------------------------------------------------------------------------------|---------------------|---------------------------------------------------------------------|---------------------|
| PERFORMANCE                                     | ANALOG                                                                                         |                     | DIGITAL                                                             |                     |
| Flow Capacity                                   | 37 (LPM) 9.7 (GPM) Typical                                                                     |                     |                                                                     |                     |
| RPM                                             | 12 to 321                                                                                      |                     | 11 to 321                                                           |                     |
| Number of Channels                              | One                                                                                            |                     |                                                                     |                     |
| Reversible                                      | Yes                                                                                            |                     |                                                                     |                     |
| External Control - Input                        | Not Applicable                                                                                 |                     | 0-20 mA; or 0 to 10 V; Start/Stop; CW/CCW; Prime (contact closure)  |                     |
| External Control - Output                       | Not Applicable                                                                                 |                     | 0 to 20 mA; 4 to 20 mA; or 0 to 10 V; Tach Motor Running (NC or NO) |                     |
| ELECTRICAL                                      |                                                                                                |                     |                                                                     |                     |
| Voltage VAC (50/60 Hz)                          | 115 V, 60 Hz 1Ph                                                                               | 230 V, 50/60 Hz 1Ph | 115 V, 60 Hz 1Ph                                                    | 230 V, 50/60 Hz 1Ph |
| Current (mA)                                    | 6.5 amps                                                                                       | 3.3 amps            | 6.5 amps                                                            | 3.3 amps            |
| Motor Type                                      | Nema 56C Face, TENV, PMDC                                                                      |                     |                                                                     |                     |
| Motor Size                                      | 1/2 HP (0.37 kW)                                                                               |                     |                                                                     |                     |
| Motor Speed                                     | Max. 1800 rpm                                                                                  |                     |                                                                     |                     |
| Speed Regulation of Setpoint (repeatability)    | ± 5% (± 5 RPM)                                                                                 |                     | ± 3%                                                                |                     |
| Self-Start/Electronic Brake                     | Not Applicable                                                                                 |                     | Yes                                                                 |                     |
| Display                                         | Not Applicable                                                                                 |                     | Four Digit, Seven Segment LED                                       |                     |
| PHYSICAL SPECIFICATIONS                         |                                                                                                |                     |                                                                     |                     |
| Housing materials                               | Polyester powder coated aluminum, Nickel-plated steel, 300 Stainless steel, and Poly-carbonate |                     |                                                                     |                     |
| Pump Head Materials                             | Nylatron® rollers, Delrin®, Polyester powder coated cast iron                                  |                     |                                                                     |                     |
| Operating temperature                           | 0 to 40°C (32 to 104°F)                                                                        |                     |                                                                     |                     |
| Storage temperature                             | –20 to 60°C (–4 to 140°F)                                                                      |                     | -45 to 65°C (-13 to 149°F)                                          |                     |
| IP rating                                       | IP56 (Nema 4)                                                                                  |                     |                                                                     |                     |
| Agency approvals                                | UL, CUL, CE (230 Volt only)                                                                    |                     |                                                                     |                     |
| Controller dimensions (L $\times$ W $\times$ H) | $51 \times 40 \times 66$ cm (20 × 15.5 × 26 in)                                                |                     |                                                                     |                     |
| Shipping weight                                 | 40.4 kg (89 lbs)                                                                               |                     | 47 kg (98 lb)                                                       |                     |