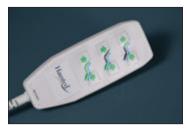

# **Versatility**

- Streamlined handling through treatment, transport and recovery
- Hand held control pendant for height adjustments, backrest and leg section angles (EPC)
- Multi-positional, moving from chair to stretcher position in seconds
- Emergency Release lever for immediate release of patient's back (EPC)
- New low height for easy patient transfer (EPC)
- New 500lb weight capacity evenly distributed (EPC)
- New side rail design

EPC250ST Powered Model

Hand Held Control Pendant (EPC)

770.368.4700

www.hausted.com

GF1400047RevB15