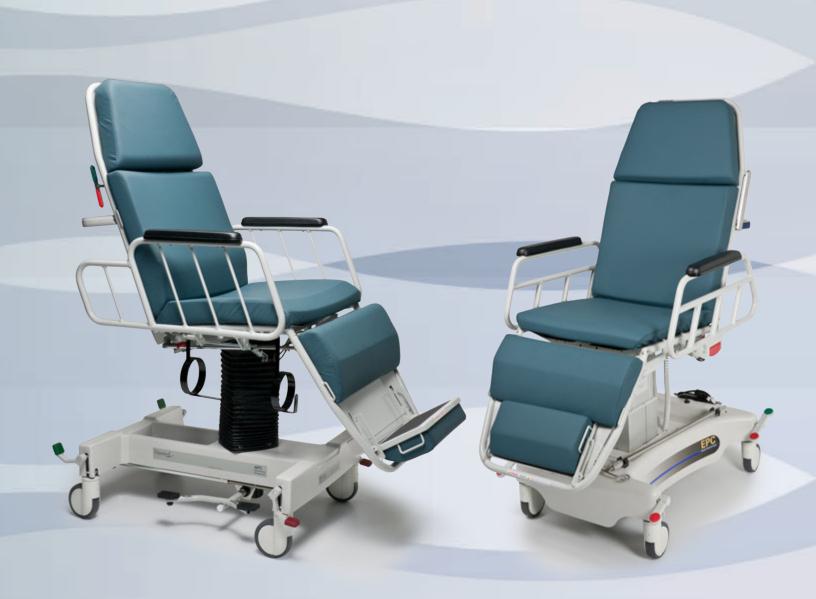

### All Purpose Chair (Hydraulic & Powered)

## **Intended Use**

The Hausted® All Purpose Chairs are designed in both hydraulic (APC) and powered models (EPC). With its unique design, they can be used within these departments:

- Emergency Department Triage
- Surgery Center General, Orthopedic, etc.
- Physician's Office
- GI Lab, Dialysis Clinic, etc.

# **Versatility**

- Streamlined handling through treatment, transport and recovery
- Hand held control pendant for height adjustments, backrest and leg section angles (EPC)
- Multi-positional, moving from chair to stretcher position in seconds
- Emergency Release lever for immediate release of patient's back (EPC)
- New low height for easy patient transfer (EPC)
- New 500lb weight capacity evenly distributed (EPC)
- New side rail design

# **Mobility**

- Powered (EPC) or Hydraulic (APC) models available to meet the needs of your establishment
- Easy to clean thermoformed base with space spacing footprint makes chair easy to transport
- Four wheel brake and steer system with 5" easy rolling casters