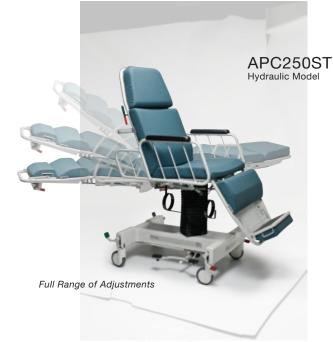

# **Versatility**

- Streamlined handling through treatment, transport and recovery
- Hand held control pendant for height adjustments, backrest and leg section angles (EPC)
- Multi-positional, moving from chair to stretcher position in seconds
- Emergency Release lever for immediate release of patient's back (EPC)
- New low height for easy patient transfer (EPC)
- New 500lb weight capacity evenly distributed (EPC)
- New side rail design

# **Mobility**

- Powered (EPC) or Hydraulic (APC) models available to meet the needs of your establishment
- Easy to clean thermoformed base with space spacing footprint makes chair easy to transport
- Four wheel brake and steer system with 5" easy rolling casters