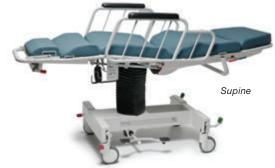

# **Versatility**

- Streamlined handling through treatment, transport and recovery
- Hand held control pendant for height adjustments, backrest and leg section angles (EPC)
- Multi-positional, moving from chair to stretcher position in seconds
- Emergency Release lever for immediate release of patient's back (EPC)
- New low height for easy patient transfer (EPC)
- New 500lb weight capacity evenly distributed (EPC)
- New side rail design

# **Mobility**

- Powered (EPC) or Hydraulic (APC) models available to meet the needs of your establishment
- Easy to clean thermoformed base with space spacing footprint makes chair easy to transport
- Four wheel brake and steer system with 5" easy rolling casters