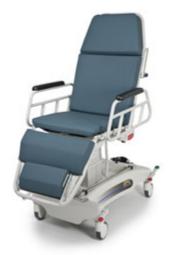

EPC250ST Powered Model

Hand Held Control Pendant (EPC)

770.368.4700

www.hausted.com

GF1400047RevB15