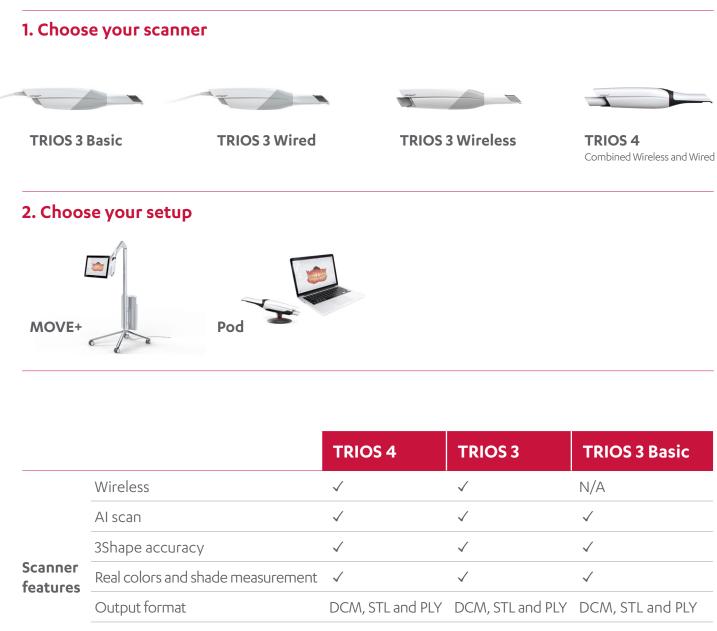

## A fit for every practice

Configure and equip your 3Shape TRIOS® according to your needs and budget.

|                      |                               | DCM, STEallOFEI | DCIM, STEalid FEI | DCIM, STE all GFEI |
|----------------------|-------------------------------|-----------------|-------------------|--------------------|
|                      | Smart tips                    | $\checkmark$    | N/A               | N/A                |
|                      | Caries diagnostic aid         | $\checkmark$    | N/A               | N/A                |
| Software<br>and apps | TRIOS Patient Monitoring      | $\checkmark$    | $\checkmark$      | Upgrade to TRIOS 3 |
|                      | TRIOS Treatment Simulator     | $\checkmark$    | $\checkmark$      | Upgrade to TRIOS 3 |
|                      | <u>Representa Decian</u>      | $\checkmark$    | $\checkmark$      | Upgrade to TRIOS 3 |
|                      | TRIOS Patient Specific Motion | $\checkmark$    | $\checkmark$      | Upgrade to TRIOS 3 |
|                      | Studio apps                   | Add-on option   | Add-on option     | Add-on option      |