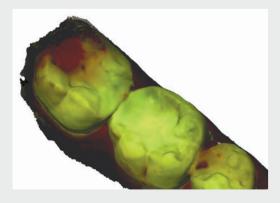

## Caries diagnostic aid for early detection and timely intervention of suspected surface caries

Identify possible surface caries with TRIOS 4's built-in fluorescent technology and new color-coded data, with upcoming option to simultaneously perform a standard 3D scan and surface caries scan in one sweep. Show the results to your patients to help them understand the need for any recommended treatment.