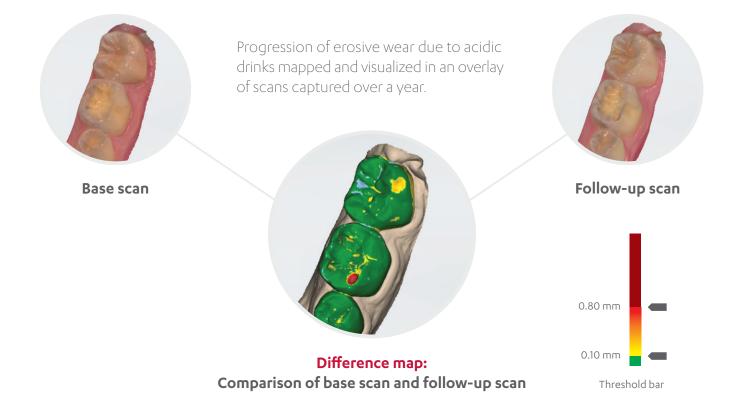

### 3Shape TRIOS<sup>®</sup> Patient Monitoring for preventive insights

Scan every patient regularly at every visit to accurately track changes in teeth and identify dental conditions sooner. Share visual information with patients using the colors to show the amount of changes.