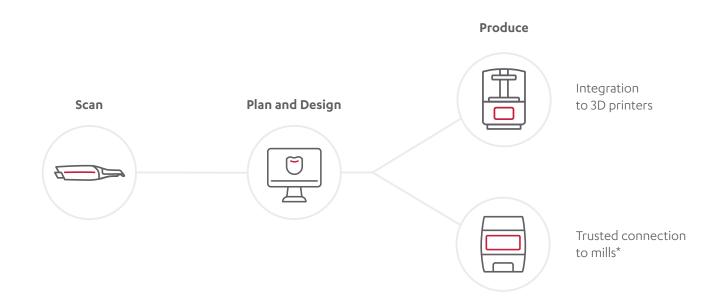

## Grow your business by <mark>producing in-house</mark> with 3Shape TRIOS Studio apps

3Shape's open system includes 3Shape TRIOS<sup>®</sup> Studio apps with seamless integration, trusted connections to leading third-party mills and compatibility with all 3D printers. This enables you to do more, gain profitable in-house production options and exceed patient expectations.

### Dr. Simon Kold

Herning, Denmark

Reference \* In TRIOS Design Studio, we have also enabled Trusted Connections to the best-in-class milling machines, making it even easier to get your components milled.

#### 3Shape TRIOS Design Studio®

Design and produce a broad range of restorations, including standard and screw-retained crowns, inlays, onlays, veneers and three-unit bridges.

#### 3Shape Implant Studio®

Plan implant positions, and design and manufacture custom surgical guides and temporary screw-retained crowns in one workflow.

#### 3Shape Splint Studio

Design and produce splints, night guards and mouth guards with a guided, fast and intuitive workflow.

#### 3Shape Clear Aligner Studio

Access a complete solution that enables you to design and produce clear aligners in your clinic, with a high return on investment potential.

#### 3Shape Indirect Bonding Studio

Plan bracket placement, and design and produce transfer media for indirect bonding.