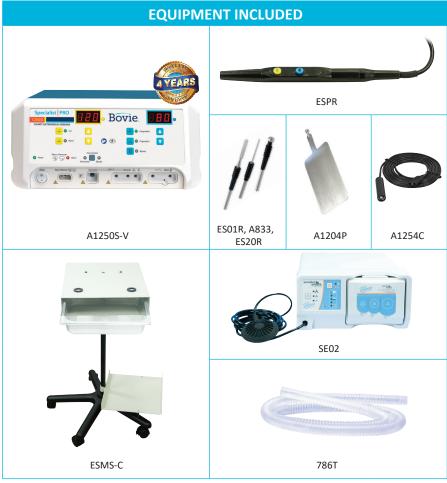

#### **Standard Equipment**

#### • Bovie 1250S-V Electrosurgical Generator

1 Power Cord

1 ESPR2 Sterile Reusable Pencil

5 Non-Sterile Reusable Electrodes

(2 ES01R Blades, 2 A833R Needles, 1 ES20R Ball)

1 A1204P Metal Plate

2 A1254C Grounding Cords

1 MC-55-237-001\_r0 User's Guide\*

#### Smoke Shark™ system

SE02 Smoke Shark with Pneumatic Footswitch SF35 35-Hour Filter

786T 7/8" (22.225mm) Tube 6' (182.9cm) Long

#### ESMS-C electrosurgical mobile stand

ESMS Mobile Stand, with Instrument Drawer ESMS-B2 Bottom Tray

\*Not Pictured \*Sold