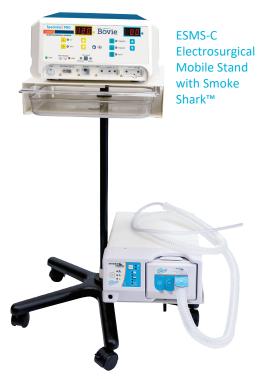

# BOVIE® 1250S-VS, ELECTROSURGICAL SYSTEM WITH SMOKE EVACUATION

The Bovie 1250S-V, Specialist | PRO, 120 watt electrosurgery generator combined with the Smoke Shark™ II smoke evacuator provides a complete and precise energy system with safe and effective smoke particle capture capabilities. Surgical smoke is a by-product of electrosurgery and can carry viruses, CO and other chemical and biological hazards.

- The easy-to-use Bovie Smoke Shark II Smoke Evacuator uses a 35-hour, four-stage filter (Pre-filter, ULPA, 24oz Carbon, Post-filter), to effectively capture smoke and particles at the surgical site, down to 0.01mm with 99.99995% efficiency.
- Using smoke evacuation reduces the exposure risk to contaminants at the surgical site lessening the risk of SSIs.
- The system includes a mobile stand with instrument tray and is ideal for the veterinary office, clinic and surgery centre.

#### ESMS-C electrosurgical mobile stand

ESMS Mobile Stand, with Instrument Drawer ESMS-B2 Bottom Tray

\*Not Pictured \*Sold