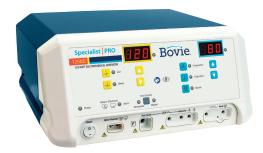

# BOVIE® 1250S-VS, ELECTROSURGICAL SYSTEM WITH SMOKE EVACUATION

The Bovie 1250S-V, Specialist | PRO, 120 watt electrosurgery generator combined with the Smoke Shark™ II smoke evacuator provides a complete and precise energy system with safe and effective smoke particle capture capabilities. Surgical smoke is a by-product of electrosurgery and can carry viruses, CO and other chemical and biological hazards.

#### Bovie 1250S-V Electrosurgical

- Five modalities with up to 120 watts of power for a variety of tissue effects
- Monopolar and bipolar capabilities
- Compatible with most industrystandard accessories
- Opportunity for additional revenue streams
- 4-year warranty