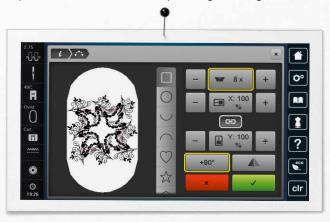

#### Form changing

The Embroidery Shaping function of the B 880 offers the option of duplicating embroidery designs with one click and then arranging them in a desired formation. Whether in a circle, square or heart, new and unique designs emerge.