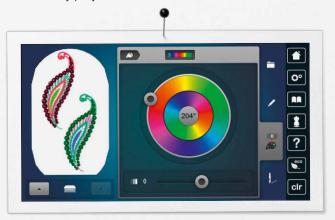

#### **Endless Embroidery Options**

Mirror image, rotate, combine and resize designs right on the colour touch screen. Built-in basting boxes hold difficult to hoop items in place for embroidery. Create arched lettering effects, adjust design density and even bring decorative stitches into embroidery. Automatically colour sort complex combinations, preview alternate colour options on screen with the help of the Colour Wheel, and save to your machine or a USB stick. Wish to stitch out border designs? The Endless Embroidery function will walk you right through the process. Finally, you'll love Absolute Check for perfect design placement.

# Customisable embroidery designs

With 400 built-in designs and alphabets, embroidery is just a click away. Also, your own motifs can be quickly loaded onto the machine via two USB ports. With the addition of the Colour Wheel, designs can be changed easily and coordinated to your favorite colour scheme before you start embroidering. This makes it easy to choose the most beautiful colours for your embroidery project.