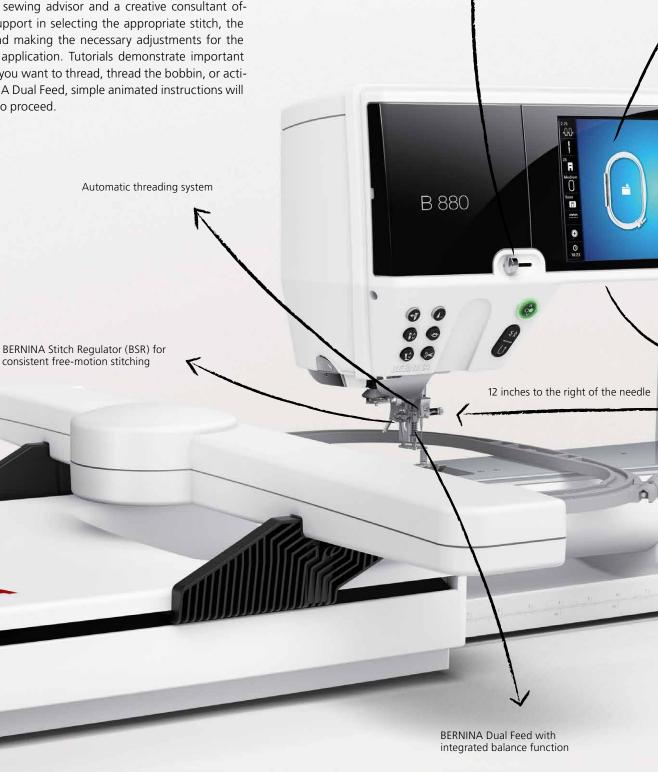

# Exclusive! BERNINA Stitch Regulator (BSR)

The BSR is designed to assist you in mastering free-motion techniques by keeping stitches consistent at variable sewing speeds. The BSR offers confidence for the beginner and additional assurance for the experienced quilter. Standard with the B 880, the BSR provides high-speed free-motion stitching assistance with both straight and zigzag stitch options.

#### Extended Freearm

The B 880 includes a meticulously engineered extended freearm area with a full 12 inches of space to the right of the needle and five inches in height. With this extra-large area, you have the added benefit of a jumbo embroidery field, an extended space to expand your creativity.

#### Exclusive! BERNINA Dual Feed

Optimum visibility. Superb maneuverability. The innovative BERNINA Dual Feed tames hard-to-manage fabrics. It's easy to engage when needed and tucks completely out of the way when it's not.

# Fully Automatic Features

Imagine a machine that automatically responds to your needs. The presser foot automatically lowers at the start of a seam and lifts again at the end. The B 880 will even cut the thread for you at the end of a seam or colour change in embroidery. The feed dog raises and lowers automatically for free-motion stitching and embroidery. And of course, fully automatic threading is yours at the touch of a button.