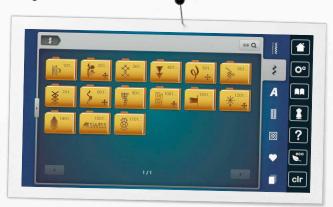

#### Extensive Stitch and Design Library

The BERNINA 880 includes a library of over 1,764 stitches, conveniently stored by category for a wide variety of applications. You'll find the perfect stitch for every sewing project. Over 400 high-quality embroidery designs, including motifs by well-known designers, and 12 font styles that are perfect for personalising your projects.

#### Easy stitch selection

The B 880 touchscreen gives you access to all stitch patterns and sewing stitches plus characters, for a total of over 1,700 imaginative stitches.