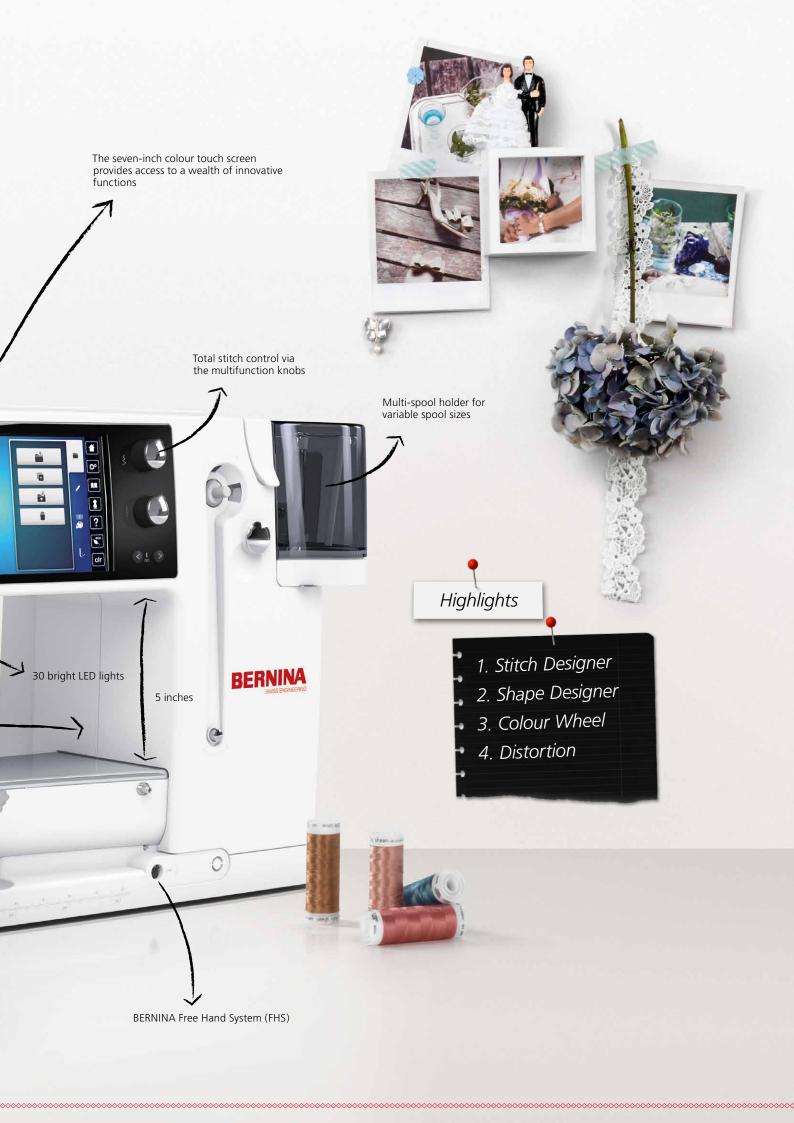

# Exclusive! Total Stitch Control

The B 880 provides an exclusive level of stitch control. Whether altering the stitch length, stitch width or needle positions, or even creating custom combinations with drag and drop functionality, you'll appreciate the convenience of a machine that remembers the stitch details for you.

### The Modern Colour Touchscreen

The seven-inch touchscreen on the B 880 offers high-resolution images and brilliant colours. Cutting-edge touchscreen technology lets you choose from a wealth of innovative functions. The B 880 offers drag and drop, vertical scrolling and the swipe function for deleting motifs easily. It also features a highly intuitive onscreen operating concept providing numerous personalised settings.

# Create original stitches with the New Stitch Designer

The BERNINA 880 offers hundreds of stitches that are clearly categorised and easily retrieved. With the innovative Stitch Designer you can edit these or create your own stitches. Simply draw your ideas directly on the screen. The B 880 converts the design with a click into a stitch pattern. You can also change and save existing stitches. The possibilities are endless and your stitch library is continually expanding.

#### Form changing

The Embroidery Shaping function of the B 880 offers the option of duplicating embroidery designs with one click and then arranging them in a desired formation. Whether in a circle, square or heart, new and unique designs emerge.

# Customisable embroidery designs

With 400 built-in designs and alphabets, embroidery is just a click away. Also, your own motifs can be quickly loaded onto the machine via two USB ports. With the addition of the Colour Wheel, designs can be changed easily and coordinated to your favorite colour scheme before you start embroidering. This makes it easy to choose the most beautiful colours for your embroidery project.