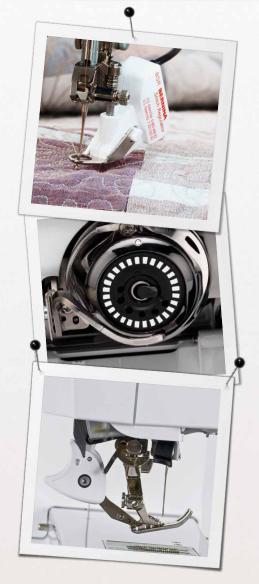

#### Exclusive! BERNINA Dual Feed

Optimum visibility. Superb maneuverability. The innovative BERNINA Dual Feed tames hard-to-manage fabrics. It's easy to engage when needed and tucks completely out of the way when it's not.

#### Innovation

BERNINA products are manufactured exclusively with high-quality materials – inside and out. This ensures a high level of durability and product performance. The highest quality is evident in the precision of the fully automatic threading system, the BERNINA Stitch Regulator, BERNINA Dual Feed and the superior stitching.