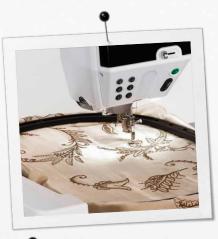

#### **Endless Embroidery Options**

Mirror image, rotate, combine and resize designs right on the colour touch screen. Built-in basting boxes hold difficult to hoop items in place for embroidery. Create arched lettering effects, adjust design density and even bring decorative stitches into embroidery. Automatically colour sort complex combinations, preview alternate colour options on screen with the help of the Colour Wheel, and save to your machine or a USB stick. Wish to stitch out border designs? The Endless Embroidery function will walk you right through the process. Finally, you'll love Absolute Check for perfect design placement.

# Customisable embroidery designs

With 400 built-in designs and alphabets, embroidery is just a click away. Also, your own motifs can be quickly loaded onto the machine via two USB ports. With the addition of the Colour Wheel, designs can be changed easily and coordinated to your favorite colour scheme before you start embroidering. This makes it easy to choose the most beautiful colours for your embroidery project.