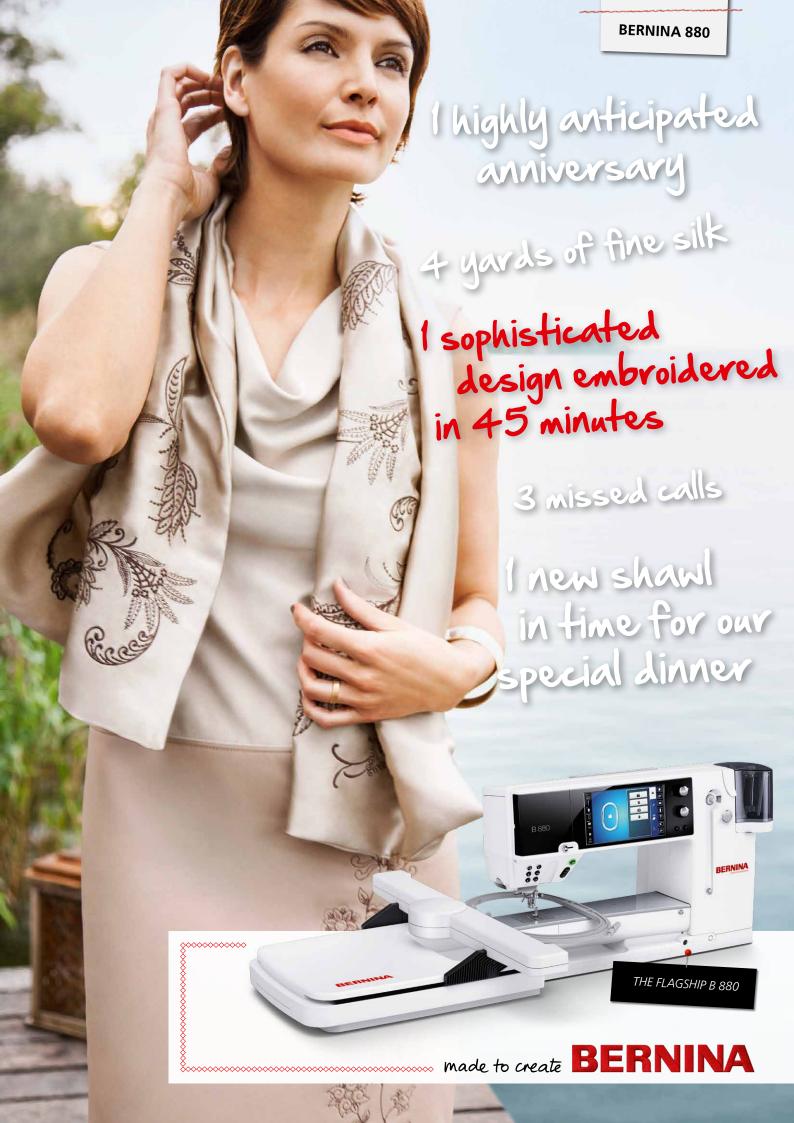

Download free pattern with instructions for the leather dress and silk shawl at bernina.com/8series

Design

The BERNINA 880 is our most sophisticated creation. We believe elegant form should be combined with superior function to set new design standards. Whether you're sewing, quilting or embroidering, modern aesthetics plus cutting-edge technology create an unforgettable sewing experience.

The most space. The most speed. The most precision. The B 880 boasts many cutting-edge features developed by a team of experts in Switzerland. It's state-of-the-art technology combined with Swiss craftsmanship. The unprecedented functions and innovative features are designed with the sewist, quilter and embroiderer in mind. For example, the B 880 has a programmable foot control that provides the option to knot and cut the threads and as well as raise the presser foot in one operation tailored to each individual.