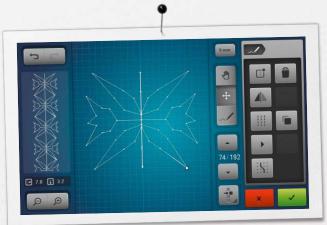

# Create original stitches with the New Stitch Designer

The BERNINA 880 offers hundreds of stitches that are clearly categorised and easily retrieved. With the innovative Stitch Designer you can edit these or create your own stitches. Simply draw your ideas directly on the screen. The B 880 converts the design with a click into a stitch pattern. You can also change and save existing stitches. The possibilities are endless and your stitch library is continually expanding.

# Exclusive! Total Stitch Control

The B 880 provides an exclusive level of stitch control. Whether altering the stitch length, stitch width or needle positions, or even creating custom combinations with drag and drop functionality, you'll appreciate the convenience of a machine that remembers the stitch details for you.