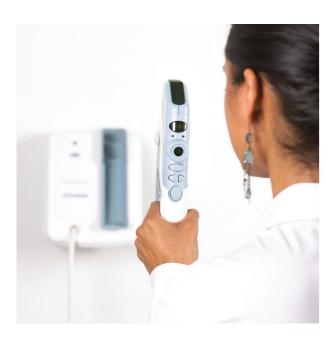

#### Convenient and easy to use

Being hand held, the Pulsair intelliPuff avoids the need to position the patient in a chinrest removing the entire process from the patient journey, making it quick and easy to use while the patient is already seated in an examination chair.

### Pulsair intelliPuff Overview

The Pulsair intelliPuff is a portable screening device used to measure intraocular pressure which is one of the key biomarkers considered in diagnosing glaucoma.

The Pulsair intelliPuff is an electrically powered handheld type Non-Contact Tonometer. The system provides the user with a position detection display to aid alignment of the tonometer relative to the eye.

Once the system is aligned, the Pulsair intelliPuff will automatically take IOP measurements. The system also allows the user to print IOP measurements taken of both eyes.