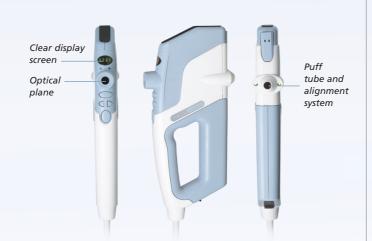

### Pulsair intelliPuff Overview

The Pulsair intelliPuff is a portable screening device used to measure intraocular pressure which is one of the key biomarkers considered in diagnosing glaucoma.

The Pulsair intelliPuff is an electrically powered handheld type Non-Contact Tonometer. The system provides the user with a position detection display to aid alignment of the tonometer relative to the eye.

Once the system is aligned, the Pulsair intelliPuff will automatically take IOP measurements. The system also allows the user to print IOP measurements taken of both eyes.