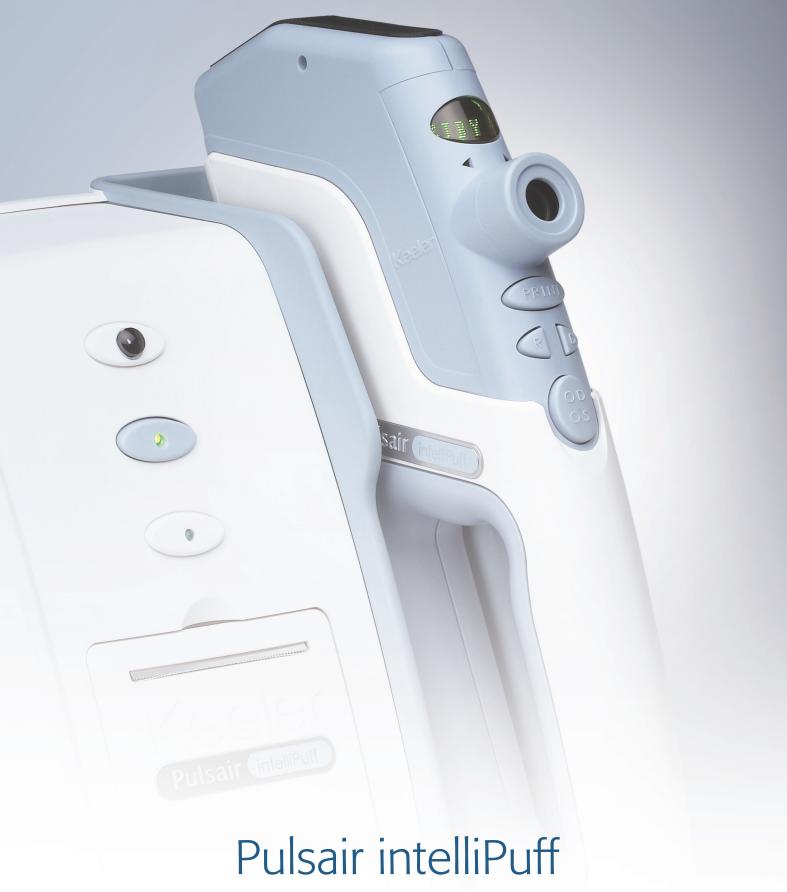

## Pulsair intelliPuff

The Keeler Pulsair intelliPuff Non-Contact Tonometer is indicated for measuring intraocular pressure without contacting the eye to aid in screening and diagnosis of glaucoma.

### Key features

- Time on target system easier to use
- Algorithm to ensure best readings greater accuracy
- Lighter puff soft and gentle for your patients
- Space saving flexibility Pulsair intelliPuff can be wall or desk mounted
- The Pulsair intelliPuff requires no sterile consumables so ongoing costs are managed