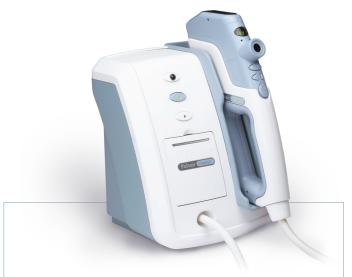

## Pulsair intelliPuff

The Keeler Pulsair intelliPuff Non-Contact Tonometer is indicated for measuring intraocular pressure without contacting the eye to aid in screening and diagnosis of glaucoma.

### Pulsair intelliPuff Overview

The Pulsair intelliPuff is a portable screening device used to measure intraocular pressure which is one of the key biomarkers considered in diagnosing glaucoma.

The Pulsair intelliPuff is an electrically powered handheld type Non-Contact Tonometer. The system provides the user with a position detection display to aid alignment of the tonometer relative to the eye.