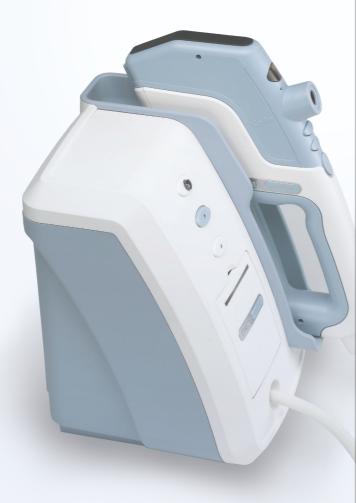

#### Pulsair intelliPuff

| CALIBRATED RANGE      | 5mmHg to 50mmHg                  |
|-----------------------|----------------------------------|
| MEASUREMENT SCALE     | mmHg (millimetres of mercury)    |
| DISPLAYED ACCURACY    | 0.1mmHg                          |
| DISPLAY               | 4 character dot matrix scrolling |
| FIRING SYSTEM         | Automatic and objective          |
| ILLUMINATION SYSTEM   | LED infra red                    |
| WORKING DISTANCE      | 20mm                             |
| MOUNTING SYSTEM       | Table/desktop/wall               |
| UMBILICAL CORD LENGTH | 2.0m                             |
| Dimensions and Weight |                                  |
|                       | 260 x 220 x 215mm (HxWxD)        |

| BASE UNIT | 260 x 220 x 215mm (HxWxD)<br>Weight 2.465Kg |
|-----------|---------------------------------------------|
| HANDPIECE | 315 x 46 x 150mm (HxWxD)<br>Weight 0.890Kg  |
| Printer   |                                             |
|           | Thermal line printer                        |