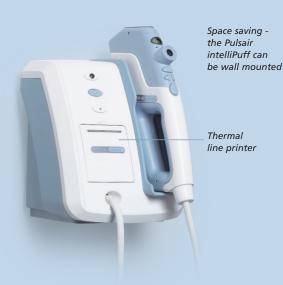

### Key features

- Time on target system easier to use
- Algorithm to ensure best readings greater accuracy
- Lighter puff soft and gentle for your patients
- Space saving flexibility Pulsair intelliPuff can be wall or desk mounted
- The Pulsair intelliPuff requires no sterile consumables so ongoing costs are managed

| BASE UNIT | 260 x 220 x 215mm (HxWxD)<br>Weight 2.465Kg |
|-----------|---------------------------------------------|
| HANDPIECE | 315 x 46 x 150mm (HxWxD)<br>Weight 0.890Kg  |
| Printer   |                                             |
|           | Thermal line printer                        |