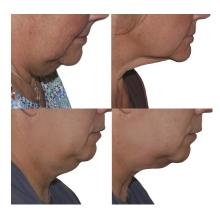

## **Strawberry Lift**

Innovation at its best. The NEW Non invasive fat reduction treatment with skin tightening and facial contouring for the neck and chin.

Strawberry Lift is a painless non-invasive treatment achieving the results of a lower facelift, specifically designed to improve cheek definition, lift and tighten the neck and facial jowls, whilst tighten up the jawline. This non-surgical, patented technology, gives instant long lasting results.

The pain free technology works to reduce unwanted fat, whilst stimulating new collagen and tighten the skin with incredible long-lasting results.

#### The perfect treatment for men and women of all ages...

- Double chin reduction
- Neck lifting
- Facial jowls

- Improved jawline definition
- Cheek contouring
- Skin tightening

The results speak for themselves...