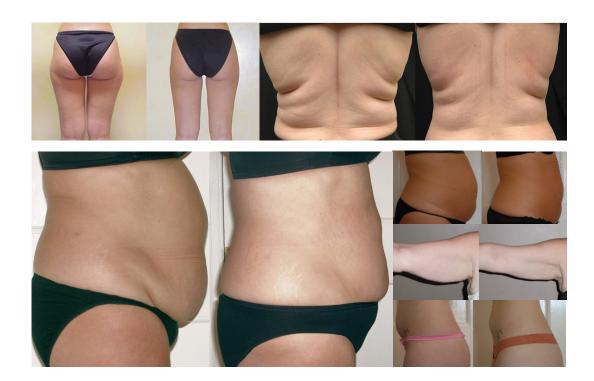

Supported by full double blind clinical studies, the Strawberry inch loss results are unrivalled by any other non invasive procedure. The clinical studies proved a 95% success rate with the results now having been safely enjoyed in over 30 countries and by millions of people.

Non invasive treatments are very much the focus of the world today. The Strawberry inch loss treatments are 100% painless and with results achieved from the very first treatment making it possible to guarantee the results. The treatments are very popular with men and women of all ages wanting to lose the inches quickly and safely.

The results speak for themselves...

#### **Typical treatment areas include:**

- Stomachs
- Love handles
- Mother's apron
- Inner thighs
- Outer thighs
- Arms
- Buttocks
- Knee fat
- Elbow fat
- Mom "baby belly"
- Pubic mound
- Male chest
- Back fat