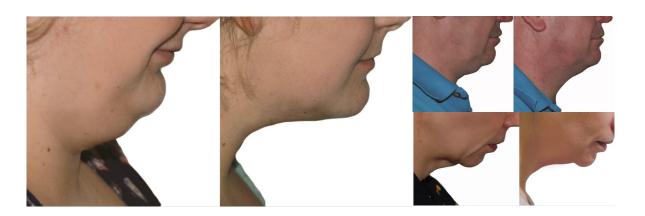

## **Strawberry Lift**

Innovation at its best. The NEW Non invasive fat reduction treatment with skin tightening and facial contouring for the neck and chin.

Strawberry Lift is a painless non-invasive treatment achieving the results of a lower facelift, specifically designed to improve cheek definition, lift and tighten the neck and facial jowls, whilst tighten up the jawline. This non-surgical, patented technology, gives instant long lasting results.

The pain free technology works to reduce unwanted fat, whilst stimulating new collagen and tighten the skin with incredible long-lasting results.

#### The perfect treatment for men and women of all ages...

- Double chin reduction
- Neck lifting
- Facial jowls

- Improved jawline definition
- Cheek contouring
- Skin tightening