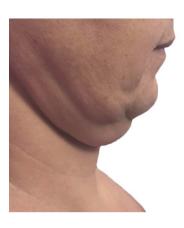

## **Strawberry Lift**

Innovation at its best. The NEW Non invasive fat reduction treatment with skin tightening and facial contouring for the neck and chin.

Strawberry Lift is a painless non-invasive treatment achieving the results of a lower facelift, specifically designed to improve cheek definition, lift and tighten the neck and facial jowls, whilst tighten up the jawline. This non-surgical, patented technology, gives instant long lasting results.

The pain free technology works to reduce unwanted fat, whilst stimulating new collagen and tighten the skin with incredible long-lasting results.

#### The perfect treatment for men and women of all ages...

- Double chin reduction
- Neck lifting
- Facial jowls

- Improved jawline definition
- Cheek contouring
- Skin tightening