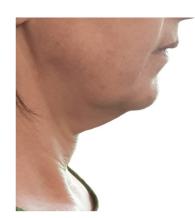

## **Strawberry Lift**

Innovation at its best. The NEW Non invasive fat reduction treatment with skin tightening and facial contouring for the neck and chin.

Strawberry Lift is a painless non-invasive treatment achieving the results of a lower facelift, specifically designed to improve cheek definition, lift and tighten the neck and facial jowls, whilst tighten up the jawline. This non-surgical, patented technology, gives instant long lasting results.

The pain free technology works to reduce unwanted fat, whilst stimulating new collagen and tighten the skin with incredible long-lasting results.

#### The perfect treatment for men and women of all ages...

- Double chin reduction
- Neck lifting
- Facial jowls

- Improved jawline definition
- Cheek contouring
- Skin tightening