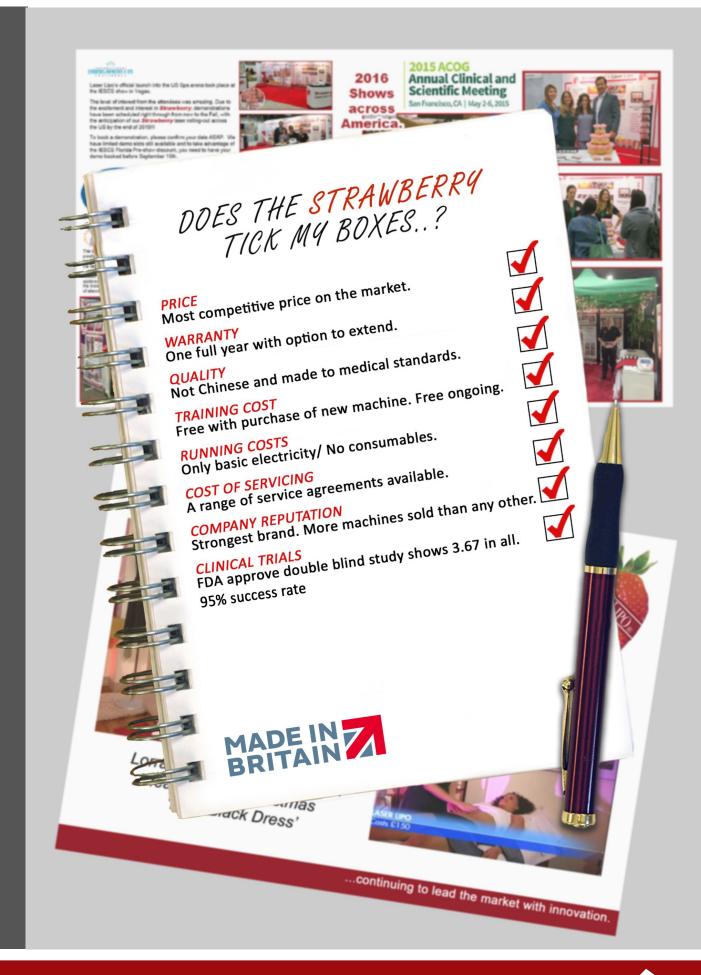

Supported by full double blind clinical studies, the Strawberry inch loss results are unrivalled by any other non invasive procedure. The clinical studies proved a 95% success rate with the results now having been safely enjoyed in over 30 countries and by millions of people.

Non invasive treatments are very much the focus of the world today. The Strawberry inch loss treatments are 100% painless and with results achieved from the very first treatment making it possible to guarantee the results. The treatments are very popular with men and women of all ages wanting to lose the inches quickly and safely.

The results speak for themselves...